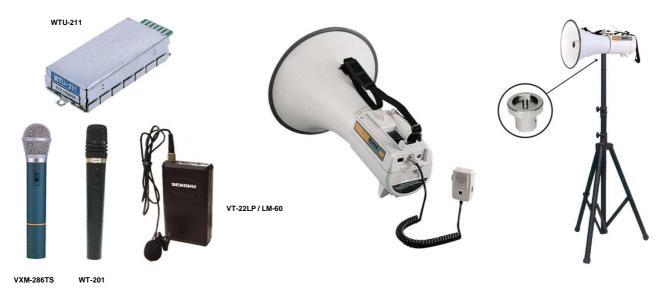

## **Specifications**

| MODEL                | ER-68                                               | ERV-68                                                                                                                                    |
|----------------------|-----------------------------------------------------|-------------------------------------------------------------------------------------------------------------------------------------------|
| Power                | MAX 45 W                                            |                                                                                                                                           |
| Range                | 600 ~ 1800 meters depending on operating conditions |                                                                                                                                           |
| Battery              | D type x 10pcs                                      |                                                                                                                                           |
| External Power       | 12V DC                                              |                                                                                                                                           |
| Speaker Impedance    |                                                     | 8Ω                                                                                                                                        |
| Wireless             | N/A                                                 | Non diversity VHF Receiver (WTU-211) Handheld Microphones (VXM-286TS / WT-201) Pocket Transmitter / Presenter Microphone (VT-22P / LM-60) |
| Options              | ER-68S : Siren                                      | ERV-68S : Siren                                                                                                                           |
| Dimension (dia. x L) | 350 x 505 mm (13.8" x 19.9")                        |                                                                                                                                           |
| Weight               | 3.3 kg (7.28 lb) (without battery)                  | 3.4 kg (7.50 lb) (without battery)                                                                                                        |