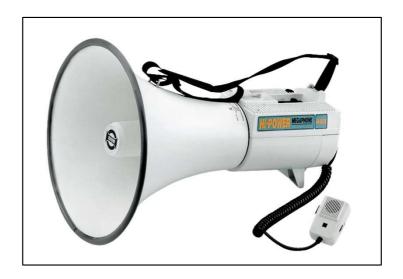

## **Features**

- 45 W
- 800 ~ 2200 meters range
- 10 x D type batteries or 12V DC
- Wireless VHF (ERV-68)
- Stand mounting

ER-68 and ERV-68 are the most powerful megaphones of the range with 45W output. Featuring up to 2200 meters range those models have an excellent intelligibility and a consistent coverage. They can be operated with the shoulder strap for pedestrian applications. In case of fixed position they can be mounted on a stand with an optional adaptor or simply placed on a flat surface. ERV-68 is equipped with a VHF receiver module for wireless applications. The PTT microphone is detachable and can be unplugged for replacement or wireless use.

## **Specifications**

| MODEL                | ER-68                                               | ERV-68                                                                                                                                    |
|----------------------|-----------------------------------------------------|-------------------------------------------------------------------------------------------------------------------------------------------|
| Power                | MAX 45 W                                            |                                                                                                                                           |
| Range                | 600 ~ 1800 meters depending on operating conditions |                                                                                                                                           |
| Battery              | D type x 10pcs                                      |                                                                                                                                           |
| External Power       | 12V DC                                              |                                                                                                                                           |
| Speaker Impedance    |                                                     | 8Ω                                                                                                                                        |
| Wireless             | N/A                                                 | Non diversity VHF Receiver (WTU-211) Handheld Microphones (VXM-286TS / WT-201) Pocket Transmitter / Presenter Microphone (VT-22P / LM-60) |
| Options              | ER-68S : Siren                                      | ERV-68S : Siren                                                                                                                           |
| Dimension (dia. x L) | 350 x 505 mm (13.8" x 19.9")                        |                                                                                                                                           |
| Weight               | 3.3 kg (7.28 lb) (without battery)                  | 3.4 kg (7.50 lb) (without battery)                                                                                                        |