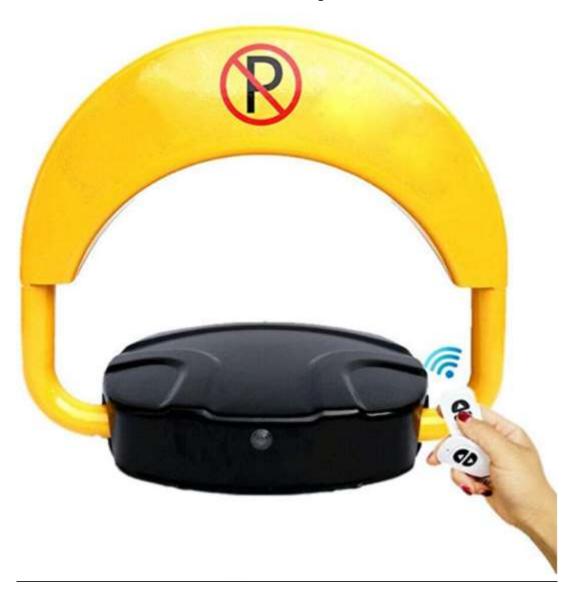

## **Features**

high-quality paint to prevent erosion

Three-layer computer baking technology, anti-rust technology on the surface

release your hands, automatic induction

Intelligent remote sensing, operating within 30m

Remote control: two standard

Production materials: high temperature alloy steel

Raised height: 40CM

Width: 45CM Falling height: 8CM

Power supply mode: dry battery Waterproof performance: IP67

Use environment: minus 10 degrees Celsius- positive 55 degrees Celsius Anti-collision performance: positive and negative 180° anti-collision