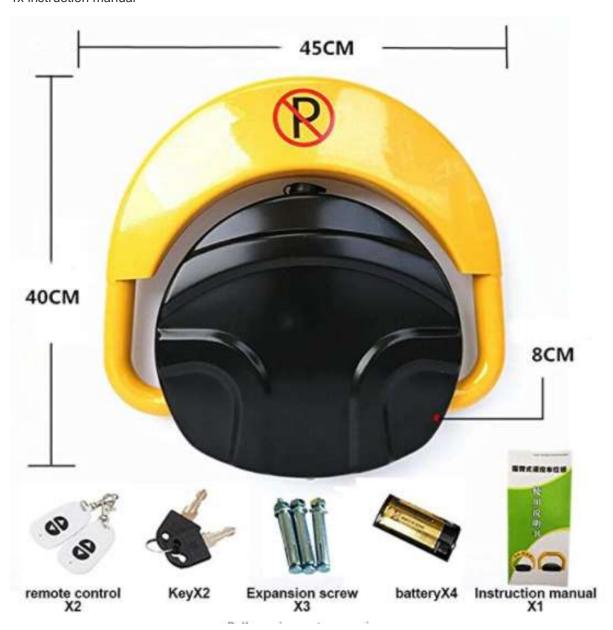

Remote control: two standard

Production materials: high temperature alloy steel

Raised height: 40CM

Width: 45CM Falling height: 8CM

Power supply mode: dry battery Waterproof performance: IP67

Use environment: minus 10 degrees Celsius- positive 55 degrees Celsius Anti-collision performance: positive and negative 180° anti-collision

## Packing list:

2x remote control

2x key

3x expansion screw

4x battery

1x instruction manual